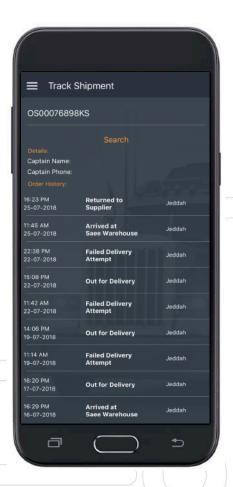

# Saee's Technology

API

Web based control panel for:

- E-commerce companies
- Consignees
- Saee admins
- Cash-on-Delivery tracking
  - Apple and Android Mobile Apps for agents and clients.
  - Chatting enabled
  - Location based navigation

### Saee's Technology

# Saee's Technology