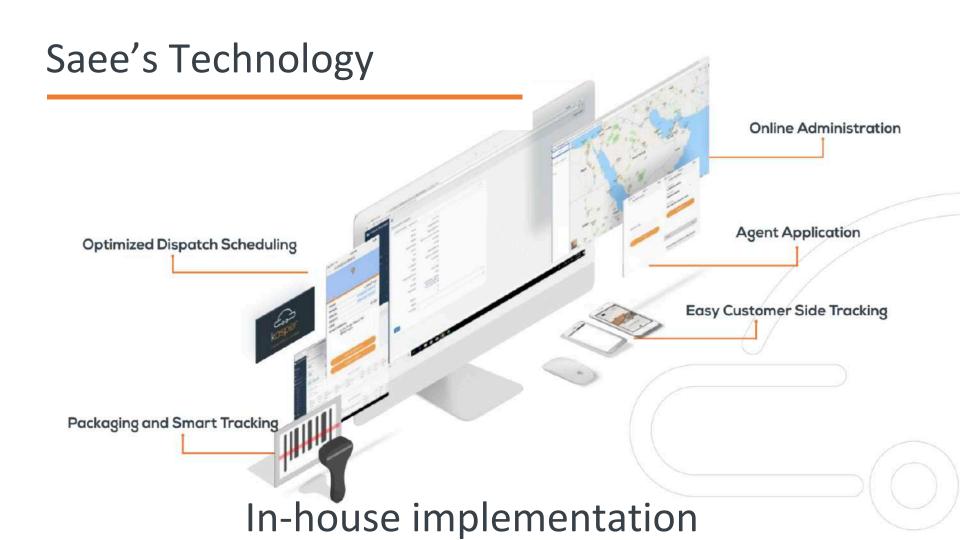

# Saee's Technology

API

Web based control panel for:

- E-commerce companies
- Consignees
- Saee admins
- Cash-on-Delivery tracking
  - Apple and Android Mobile Apps for agents and clients.
  - Chatting enabled
  - Location based navigation

### Saee's Technology

# Saee's Technology