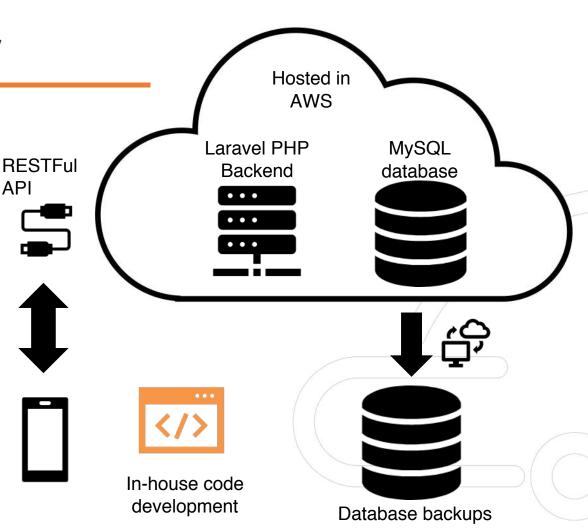

# Saee's Technology

API

Web based control panel for:

- E-commerce companies
- Consignees
- Saee admins
- Cash-on-Delivery tracking
  - Apple and Android Mobile Apps for agents and clients.
  - Chatting enabled
  - Location based navigation

### Saee's Technology

# Saee's Technology