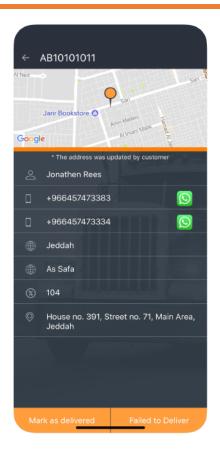

ssible APIs

Smart dispatch to insure faster delivery

Among the highest delivery success rate in the Saudi market

| Delivery agent | Service speed | Service quality | Overall  |  |
|----------------|---------------|-----------------|----------|--|
| 4.86/5.0       | 4.70/5.0      | 4.60/5.0        | 4.70/5.0 |  |



#### Saee's Assets-Free Workflow



and cash collection

#### Saee's Services



Wolves two
Hours Delivery



**Fulfillment** 



Same Day Delivery

c2c

Client 2 Client Delivery



# Saee's Technology



API

Web based control panel for:

- E-commerce companies
- Consignees
- Saee admins
- Cash-on-Delivery tracking
  - Apple and Android Mobile Apps for agents and clients.
  - Chatting enabled
  - Location based navigation



### Saee's Technology







# Saee's Technology







# Saee's Coverage

Saee delivers last mile shipments in more than 120 cities and towns in the Kingdom using 12 dispatch center and the list is expanding...



# Saee's Coverage

| Jeddah  | Riyadh      | <b>Eastern Province</b> | Makkah    | Taif          | Qunfudah  | Baha          | Abha              | Gizan        | Najran        | Madinah        | Tabuk       |
|---------|-------------|-------------------------|-----------|---------------|-----------|---------------|-------------------|--------------|---------------|----------------|-------------|
| Jeddah  | Riyadh      | Al Hassa                | Makkah    | Alhada        | Amaq      | Baha          | Abha              | Abu Areish   | Najran        | Madinah        | Tabuk       |
| Bahara  | Kharj       | Dammam