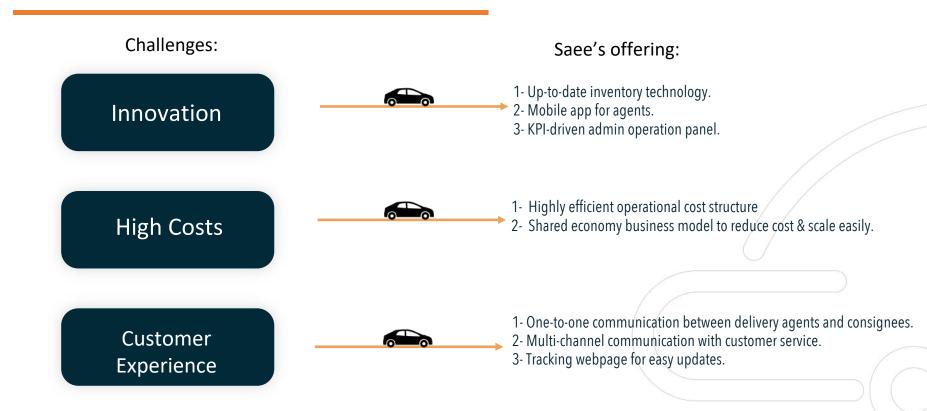

#### **Delivery Challenges**

#### Why Saee?

Specialized services designed for e-commerce retailers

Fast Cash-on-Delivery (COD) consolidation

More than 1000 agents ready to deliver retailers' shipments

Real-time tracking

Easy and accessible APIs

Smart dispatch to insure faster delivery

Among the highest delivery success rate in the Saudi market

| Delivery agent | Service speed | Service quality | Overall  |  |
|----------------|---------------|-----------------|----------|--|
| 4.86/5.0       | 4.70/5.0      | 4.60/5.0        | 4.70/5.0 |  |