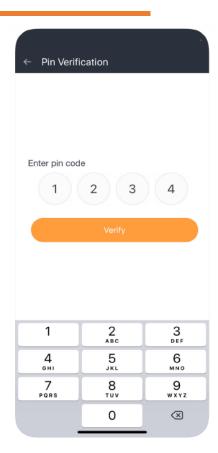

ible APIs

Smart dispatch to insure faster delivery

Among the highest delivery success rate in the Saudi market

| Delivery agent | Service speed | Service quality | Overall  |  |
|----------------|---------------|-----------------|----------|--|
| 4.86/5.0       | 4.70/5.0      | 4.60/5.0        | 4.70/5.0 |  |



#### Saee's Assets-Free Workflow



and cash collection

#### Saee's Services



Wolves two
Hours Delivery



**Fulfillment** 



Same Day Delivery

c2c

Client 2 Client Delivery



# Saee's Technology



API

Web based control panel for:

- E-commerce companies
- Consignees
- Saee admins
- Cash-on-Delivery tracking
  - Apple and Android Mobile Apps for agents and clients.
  - Chatting enabled
  - Location based navigation



### Saee's Technology







# Saee's Technology







# Saee's Coverage

Saee delivers last mile shipments in more than 120 cities and towns in the Kingdom using 12 dispatch center and the list is expanding...



# Saee's Coverage

| Jeddah  | Riyadh      | <b>Eastern Province</b> | Makkah    | Taif          | Qunfudah  | Baha          | Abha              | Gizan        | Najran        | Madinah        | Tabuk       |
|---------|-------------|-------------------------|-----------|---------------|-----------|---------------|-------------------|--------------|---------------|----------------|-------------|
| Jeddah  | Riyadh      | Al Hassa                | Makkah    | Alhada        | Amaq      | Baha          | Abha              | Abu Areish   | Najran        | Madinah        | Tabuk       |
| Bahara  | Kharj       | Dammam