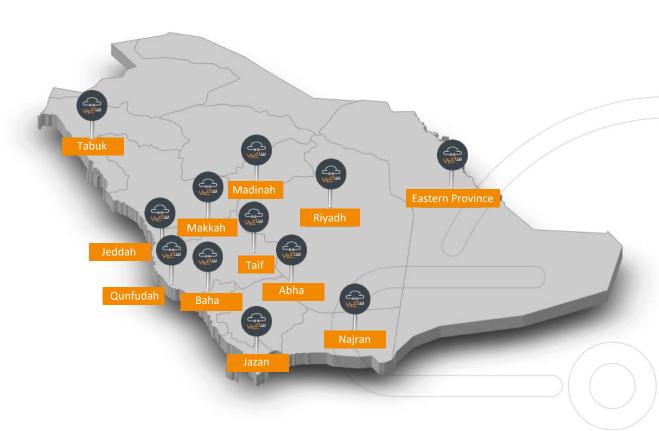

# Saee's Coverage

Saee delivers last mile shipments in more than 120 cities and towns in the Kingdom using 12 dispatch center and the list is expanding...

# Saee's Coverage

| Jeddah  | Riyadh      | <b>Eastern Province</b> | Makkah    | Taif          | Qunfudah  | Baha          | Abha              | Gizan        | Najran        | Madinah        | Tabuk       |
|---------|-------------|-------------------------|-----------|---------------|-----------|---------------|-------------------|--------------|---------------|----------------|-------------|
| Jeddah  | Riyadh      | Al Hassa                | Makkah    | Alhada        | Amaq      | Baha          | Abha              | Abu Areish   | Najran        | Madinah        | Tabuk       |
| Bahara  | Kharj       | Dammam                  | At Taniem | Khurma        | Birk      | BilJurashi    | Ahad Rufaidah     | Ahad Masarha | Sharourah     | Yanbu          | Bin Harmas  |
| Asfan   | Oyeynah     | Dhahran                 | Ja'araneh | Rania         | Laith     | Gilwa         | Balasmar          | Bish         | Hubuna        | Mahad Al Dahab | Halat Ammar |
| Khulais | Muzahimiyal | n Hofuf                 | Jumum     | Taif          | Muthaleif | Mandak        | Bisha             | Damad        | Yadamah       | Oula           | Al Qalibah  |
| Mastura |             | Jubail                  | Nwariah   | Turba         | Qunfudah  | Mikhwa        | Dhahran Al Janoob | Darb         | Thar          | Khaibar        | Duba        |
| Rabigh  |             | Khobar                  |           | Ashafa        | Bareq     | Nimra         | Harjah            | Farasan      | Al Muntashar  | Bader          | Tayma       |
| Thuwal  |             | Qatif                   |           | Al Arfaa      | Majarda   | Nimra Baha    | Khamis Mushait    | Gizan        | Lahumah       | Hinakeya       | Umluj       |
| Zahban  |             | Ras Tanura              |           | Al Halaa      | •         | Sabt El Alaya | Mohayel Aseer     | Karboos      | Al Mishaliah  | Al Aqool       | Wajeh       |
|         |             | Seihat                  |           | Um Al Doom    |           | Aqiq          | Namas             | Sabya        | Al Husayniyah | Al Hamrah      | •           |
|         |             | Tarut                   |           | Almowih       |           | Atawleh       | Rejal Alma'a      | Samtah       |               | Al Asad        |             |
|         |             |                         |           | Eshirah       |           |               | Sarat Obeida      | Al Ardah     |               |                |             |
|         |             |                         |           | Al Mahani     |           |               | Tatleeth          | AL-Ddayer    |               |                |             |
|         |             |                         |           | Dhalam        |           |               | Tendaha           | Fayfa        |               |                |             |
|         |             |                         |           | Al Gharif     |           |               |                   |              |               |                |             |
|         |             |                         |           | Radhwan       |           |               |                   |              |               |                |             |
|         |             |                         |           | Al Qureshiyat |           |               |                   |              |               |                |             |
|         |             |                         |           | Nimra Taif    |           |               |                   |              |               |                |             |

... and the list is expanding