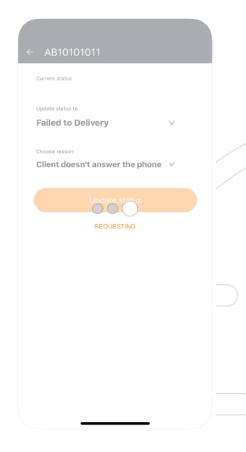

le APIs

Smart dispatch to insure faster delivery

Among the highest delivery success rate in the Saudi market

| Delivery agent | Service speed | Service quality | Overall  |  |
|----------------|---------------|-----------------|----------|--|
| 4.86/5.0       | 4.70/5.0      | 4.60/5.0        | 4.70/5.0 |  |



#### Saee's Assets-Free Workflow



and cash collection

#### Saee's Services



Wolves two
Hours Delivery



**Fulfillment** 



Same Day Delivery

c2c

Client 2 Client Delivery



# Saee's Technology



API

Web based control panel for:

- E-commerce companies
- Consignees
- Saee admins
- Cash-on-Delivery tracking
  - Apple and Android Mobile Apps for agents and clients.
  - Chatting enabled
  - Location based navigation



### Saee's Technology







# Saee's Technology







# Saee's Coverage

Saee delivers last mile shipments in more than 120 cities and towns in the Kingdom using 12 dispatch center and the list is expanding...



# Saee's Coverage

| Jeddah  | Riyadh      | <b>Eastern Province</b> | Makkah    | Taif          | Qunfudah  | Baha          | Abha              | Gizan        | Najran        | Madinah        | Tabuk       |
|---------|-------------|-------------------------|-----------|---------------|-----------|---------------|-------------------|--------------|---------------|----------------|-------------|
| Jeddah  | Riyadh      | Al Hassa                | Makkah    | Alhada        | Amaq      | Baha          | Abha              | Abu Areish   | Najran        | Madinah        | Tabuk       |
| Bahara  | Kharj       | Dammam